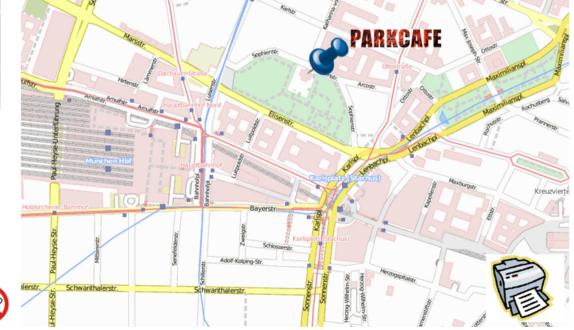

Sophienstrasse 7 80333 munich - downtown +49 (0) 89 51 61 79 80 www.parkcafe089.de daily opened 11 - 1 o´clock

- professional partyservice and company event department
- restaurant in the heart of munich city with a huge beergarden
- next to the shopping discrict and the museum area
- many hotels in walking distance
- 1 minute walk to the central station
- in the middle of a green park with shady places under old trees
- big Cocktailbar with a massive international stock
- cosy Lounges and seperate rooms
- historical building
- big groups are very welcome
- bavarian specialities, international food
- original Hofbräu beer fresh by tab
- breakfast (weekend)
- original italian coffee and german bakery cakes
- residents & international costumers
- young & old, stars & starlets from munich and all over the world
- authentic munich Live Style
- families welcome, kids menu, kinds playground
- Live Musik, international Top-DJs
- official après Wiesn, Oktoberfest